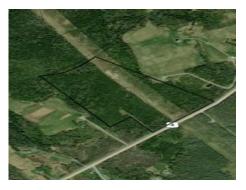

# Kings Road, Portage, Nova Scotia B1L 1A4

File# 2012-1A Ki

 $$42,000.00\ CAD$$  32 ACRES of property ONLY 15 MINUTES OUTSIDE OF SYDNEY. With this amount of property, you will have your choice of private building locations. Or divide and sell part of the property, keeping your preferred parcel.

## **Property Highlights**

Lot Size: 32

**Assessment:** \$25,000 (2021)