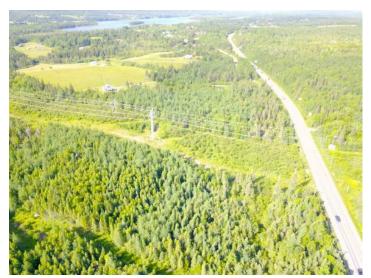

# Kings Road, Portage, Nova Scotia B1L 1A4

File# 2012-1A Ki

 $$42,000.00\ CAD$$  32 ACRES of property ONLY 15 MINUTES OUTSIDE OF SYDNEY. With this amount of property, you will have your choice of private building locations. Or divide and sell part of the property, keeping your preferred parcel.

## **Property Highlights**

Lot Size: 32

**Assessment:** \$25,000 (2021)